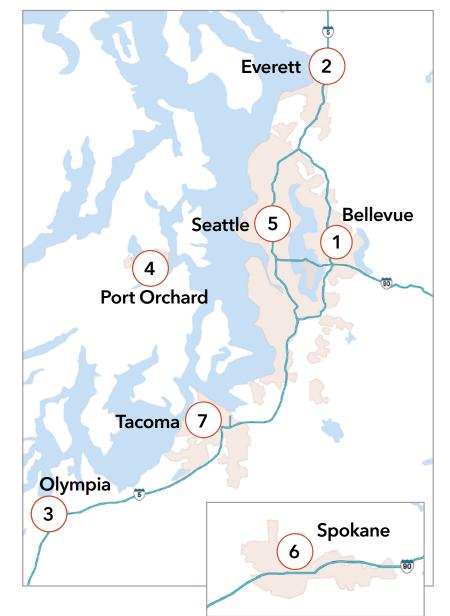

## **Kaiser Permanente Occupational Health locations**

Our teams operate out of 7 Kaiser Permanente locations, 5 of which offer urgent care services. Each location features specially trained providers who are in the Medical Provider Network.

1 Bellevue Medical Center 11511 NE 10th St. Bellevue, WA 98004 Urgent care on-site 24/7

2 Everett Medical Center 2930 Maple St. Everett, WA 98201 Walk-in clinic on-site

3 Olympia Medical Center 700 Lilly Road NE Olympia, WA 98506 Urgent care on-site 24/7

 Port Orchard Medical Center
1400 Pottery Ave.
Port Orchard, WA 98366
\*Urgent care on-site
24/7 at Silverdale
Medical Center

5 Seattle: Capitol Hill Campus 201 16th Ave. E. Seattle, WA 98112 Urgent care on-site 24/7

- 6 Spokane: Riverfront Medical Center 322 W. North River Drive Spokane, WA 99201 Walk-in clinic on-site
- Tacoma Medical Center
  209 Martin Luther
  King Jr. Way
  Tacoma, WA 98405
  Urgent care on-site
  24/7